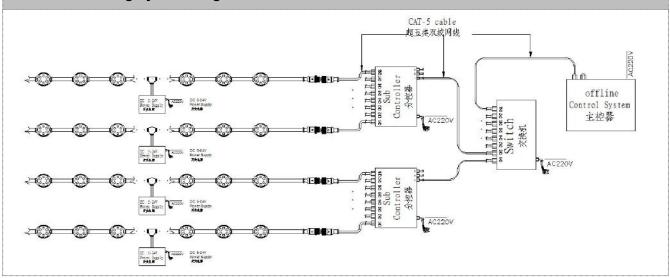

# Offline Controlling System Diagram

#### **Mounting Accessories 1:**

System connection diagram:

- 1. Host controller should connect with slave controller. Working voltage for controllers are AC220V.
- 2. On-line main controller should connect with slave controller, on-line main controller and sub controller working voltage are AC220V.
- 3. each sub-controller with 8 ports, with each port 512 pixels, supporting data converter, supports 100 meters ultra-long haul transmission.
- 4. The CAT-5 e. cable distance should be within 100 meters between host controller and slave controller, between slave controllers and switch, etc.