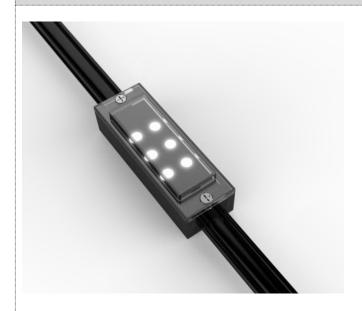

### EXC-P20DP0 LED Pixel Light

Application Environment: Indoor Outdoor

# Description

**EXC-P20DP0 full color series** are a full-color LED series string LED pixel, which are designed for outdoor landscape lighting by EXC-LED. Each EXC-P20DP0 pixel is a separate lighting pixel, and each pixel can realize 8bit/16bit grades gray scale changing. They can be used for indoor and outdoor applications, such as building facade, shopping mall, celebration ceremony or party decoration. Customized pixel pitch, and easy installation

| Housing                 | PC+ABS                                                     |
|-------------------------|------------------------------------------------------------|
| Weight                  | 45g                                                        |
| Dimensions              | 60mm x 20.5mm x 17mm (L x W x H, exclude Mounting Bracket) |
| Installation            | Installation with screws or adhesive                       |
| Working Temperature     | -40°C to 60°C                                              |
| Storage Temperature     | -40°C to 70°C                                              |
| Protection Rating       | IP66                                                       |
| Luminous Flux           | 25LM/W(RGB), 50LM/W(White), 30LM/W(RGBW)                   |
| Central Light Intensity | ≥10cd(RGB)                                                 |
| Beam Angle              | ≥90°                                                       |