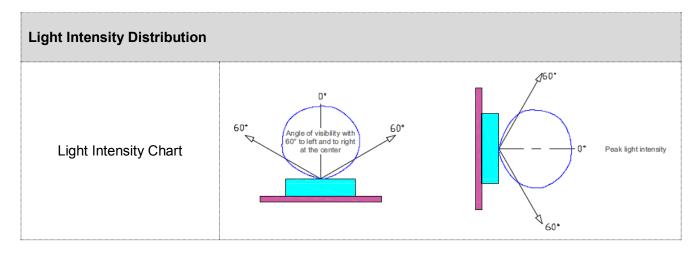

| Housing                 | PC+ABS                                                     |
|-------------------------|------------------------------------------------------------|
| Weight                  | 45g                                                        |
| Dimensions              | 60mm x 20.5mm x 17mm (L x W x H, exclude Mounting Bracket) |
| Installation            | Installation with screws or adhesive                       |
| Working Temperature     | -40°C to 60°C                                              |
| Storage Temperature     | -40°C to 70°C                                              |
| Protection Rating       | IP66                                                       |
| Luminous Flux           | 25LM/W(RGB), 50LM/W(White), 30LM/W(RGBW)                   |
| Central Light Intensity | ≥10cd(RGB)                                                 |
| Beam Angle              | ≥90°                                                       |