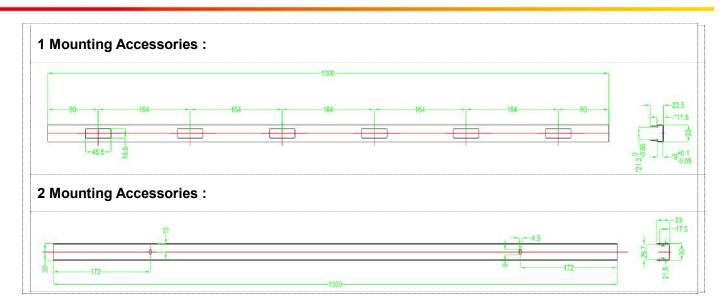

#### **Mounting Accessories 1:**

System connection diagram:

- 1. Host controller should connect with slave controller. Working voltage for controllers are AC220V.
- 2. On-line main controller should connect with slave controller, on-line main controller and sub controller working voltage are AC220V.
- 3. each sub-controller with 8 ports, with each port 512 pixels, supporting data converter, supports 100 meters ultra-long haul transmission.
- 4. The CAT-5 e. cable distance should be within 100 meters between host controller and slave controller, between slave controllers and switch, etc.