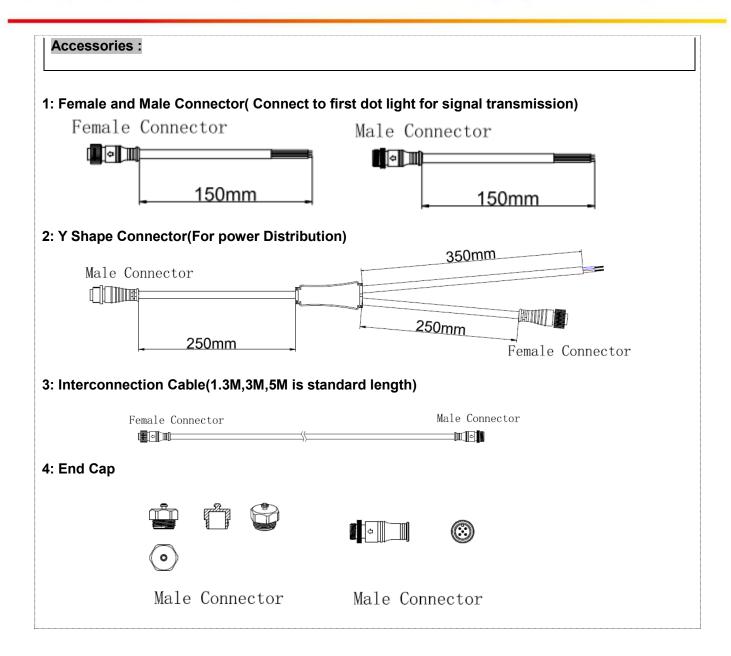

|
| Beam Angle              | ≥90°                                                       |





#### **Mounting Accessories 1:**







System connection diagram:



- 1. Host controller should connect with slave controller. Working voltage for controllers are AC220V.
- 2. On-line main controller should connect with slave controller, on-line main controller and sub controller working voltage are AC220V.
- 3. each sub-controller with 8 ports, with each port 512 pixels, supporting data converter, supports 100 meters ultra-long haul transmission.
- 4. The CAT-5 e. cable distance should be within 100 meters between host controller and slave controller, between slave controllers and switch, etc.

# **Online Controlling System Diagram**



# Offline Controlling System Diagram