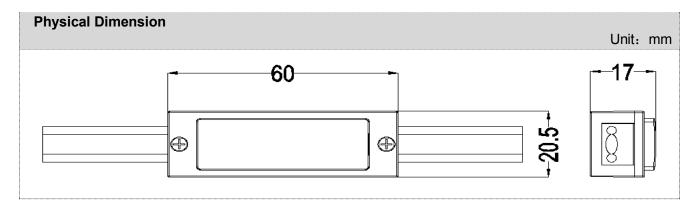

| Housing                 | PC+ABS                                                     |
|-------------------------|------------------------------------------------------------|
| Weight                  | 45g                                                        |
| Dimensions              | 60mm x 20.5mm x 17mm (L x W x H, exclude Mounting Bracket) |
| Installation            | Installation with screws or adhesive                       |
| Working Temperature     | -40°C to 60°C                                              |
| Storage Temperature     | -40°C to 70°C                                              |
| Protection Rating       | IP66                                                       |
| Luminous Flux           | 25LM/W(RGB), 50LM/W(White), 30LM/W(RGBW)                   |
| Central Light Intensity | ≥10cd(RGB)                                                 |
| Beam Angle              | ≥90°                                                       |