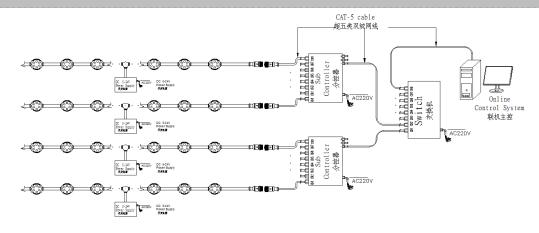

# **Online Controlling System Diagram**

#### **Mounting Accessories 1:**

System connection diagram:

- 1. Host controller should connect with slave controller. Working voltage for controllers are AC220V.
- 2. On-line main controller should connect with slave controller, on-line main controller and sub controller working voltage are AC220V.
- 3. each sub-controller with 8 ports, with each port 512 pixels, supporting data converter, supports 100 meters ultra-long haul transmission.
- 4. The CAT-5 e. cable distance should be within 100 meters between host controller and slave controller, between slave controllers and switch, etc.