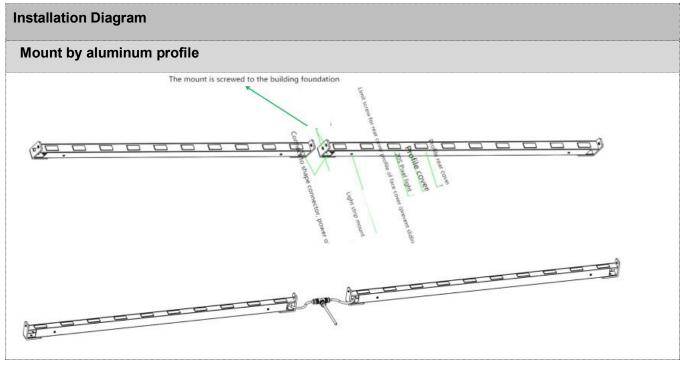

#### **Mounting Accessories 1:**

System connection diagram:

- 1. Host controller should connect with slave controller. Working voltage for controllers are AC220V.
- 2. On-line main controller should connect with slave controller, on-line main controller and sub controller working voltage are AC220V.
- 3. each sub-controller with 8 ports, with each port 512 pixels, supporting data converter, supports 100 meters ultra-long haul transmission.
- 4. The CAT-5 e. cable distance should be within 100 meters between host controller and slave controller, between slave controllers and switch, etc.