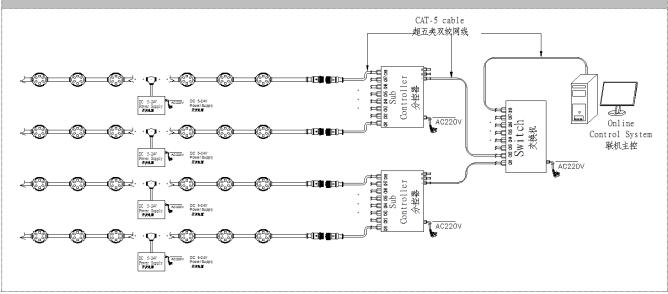

## System connection diagram:

- 1. Host controller should connect with slave controller. Working voltage for controllers are AC220V.
- 2. On-line main controller should connect with slave controller, on-line main controller and sub controller working voltage are AC220V.
- 3. each sub-controller with 8 ports, with each port 512 pixels, supporting data converter, supports 100 meters ultra-long haul transmission.
- 4. The CAT-5 e. cable distance should be within 100 meters between host controller and slave controller, between slave controllers and switch, etc.