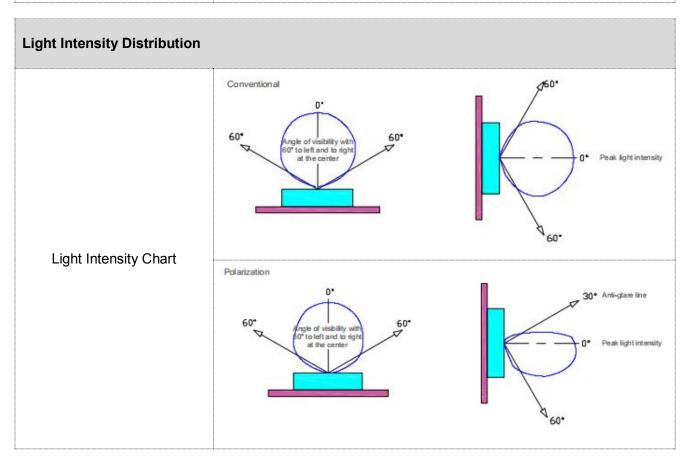

| Central Light Intensity | 15cd(W)/7.5cd(RGB)/8cd(RGB+W) |
|-------------------------|-------------------------------|
| Beam Angle              | ≥105°                         |