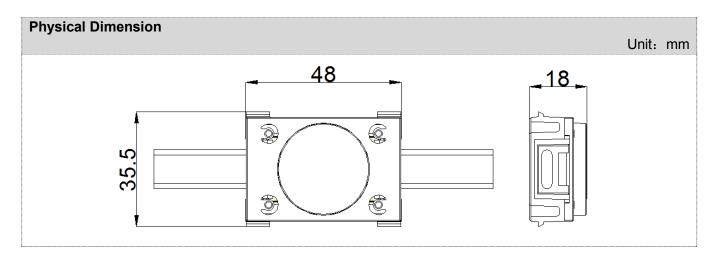

| Basic Specifications   |                                                            |
|------------------------|------------------------------------------------------------|
| Color                  | W(2200K-6500K), RGB, RGB+W, etc                            |
| Working Voltage        | 12V/15V                                                    |
| Max. Power Consumption | 0.9W                                                       |
| Light Source           | 3pcs SMD LEDs                                              |
| CRI                    | 80                                                         |
| Control                | ON/OFF, DMX512                                             |
| Grey Scale             | 8bit, 16bit                                                |
| Source Life            | 50,000h                                                    |
| RDM                    | Optional                                                   |
| LED chip Brand         | Optional(Cree, OSRAM, Lumileds, Epistar, etc)              |
| Cover                  | PC(Transparent,Opal)                                       |
| Housing                | PC+ABS                                                     |
| Weight                 | 35g                                                        |
| Dimensions             | 48mm x 35.5mm x 18mm (L x W x H, exclude Mounting Bracket) |
| Installation           | Installation By Aluminum Profile                           |
| Working Temperature    | -40°C to 60°C                                              |
| Storage Temperature    | -40°C to 70°C                                              |
| Protection Rating      | IP66                                                       |
| Luminous Flux          | 25LM/W(RGB), 50LM/W(White), 30LM/W(RGBW)                   |