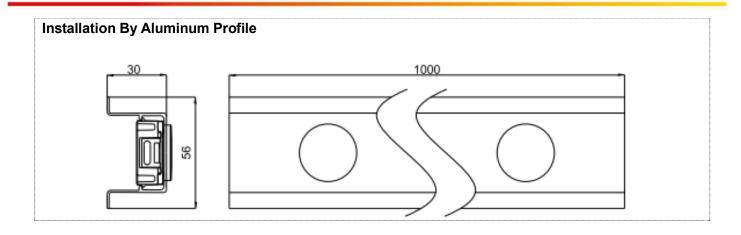

## System connection diagram:

- 1. Host controller should connect with slave controller. Working voltage for controllers are AC220V.
- 2. On-line main controller should connect with slave controller, on-line main controller and sub controller working voltage are AC220V.
- 3. each sub-controller with 8 ports, with each port 512 pixels, supporting data converter, supports 100 meters ultra-long haul transmission.
- 4. The CAT-5 e. cable distance should be within 100 meters between host controller and slave controller, between slave controllers and switch, etc.

# **Online Controlling System Diagram**