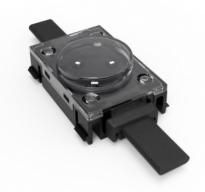

### Description

**EXC-P35AP5 full color series** are a full-color LED series string LED pixel, which are designed for outdoor landscape lighting by EXC-LED. Each EXC-35AP5 pixel is a separate lighting pixel, and each pixel can realize 8/16bit grades gray scale changing. They can be used for indoor and outdoor applications, Customized pixel pitch, and easy installation.

| Basic Specifications   |                                                            |
|------------------------|------------------------------------------------------------|
| Color                  | W(2200K-6500K), RGB, RGB+W, etc                            |
| Working Voltage        | 12V/15V                                                    |
| Max. Power Consumption | 0.9W                                                       |
| Light Source           | 3pcs SMD LEDs                                              |
| CRI                    | 80                                                         |
| Control                | ON/OFF, DMX512                                             |
| Grey Scale             | 8bit, 16bit                                                |
| Source Life            | 50,000h                                                    |
| RDM                    | Optional                                                   |
| LED chip Brand         | Optional(Cree, OSRAM, Lumileds, Epistar, etc)              |
| Cover                  | PC(Transparent,Opal)                                       |
| Housing                | PC+ABS                                                     |
| Weight                 | 35g                                                        |
| Dimensions             | 48mm x 35.5mm x 18mm (L x W x H, exclude Mounting Bracket) |
| Installation           | Installation By Aluminum Profile                           |
| Working Temperature    | -40°C to 60°C                                              |
| Storage Temperature    | -40°C to 70°C                                              |
| Protection Rating      | IP66                                                       |
| Luminous Flux          | 25LM/W(RGB), 50LM/W(White), 30LM/W(RGBW)                   |