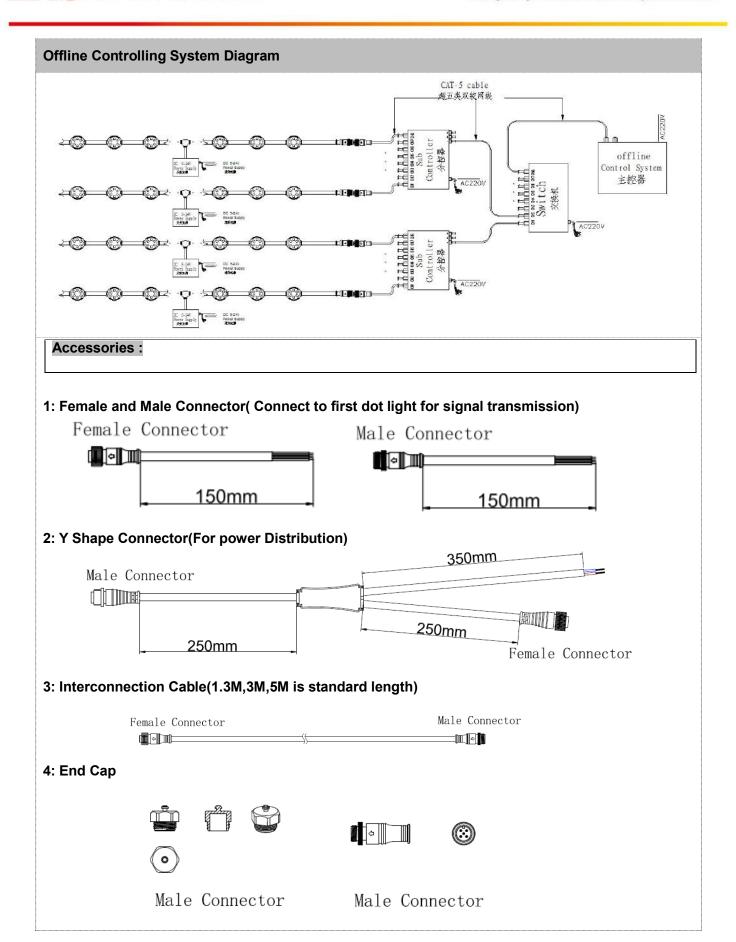

## System connection diagram:

- 1. Host controller should connect with slave controller. Working voltage for controllers are AC220V.
- 2. On-line main controller should connect with slave controller, on-line main controller and sub controller working voltage are AC220V.
- 3. each sub-controller with 8 ports, with each port 512 pixels, supporting data converter, supports 100 meters ultra-long haul transmission.
- 4. The CAT-5 e. cable distance should be within 100 meters between host controller and slave controller, between slave controllers and switch, etc.