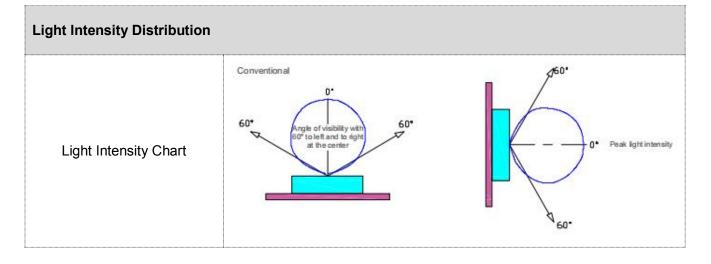

| Protection Rating       | IP66                                     |
|-------------------------|------------------------------------------|
| Luminous Flux           | 25LM/W(RGB), 50LM/W(White), 30LM/W(RGBW) |
| Central Light Intensity | 21cd                                     |
| Beam Angle              | 120°                                     |