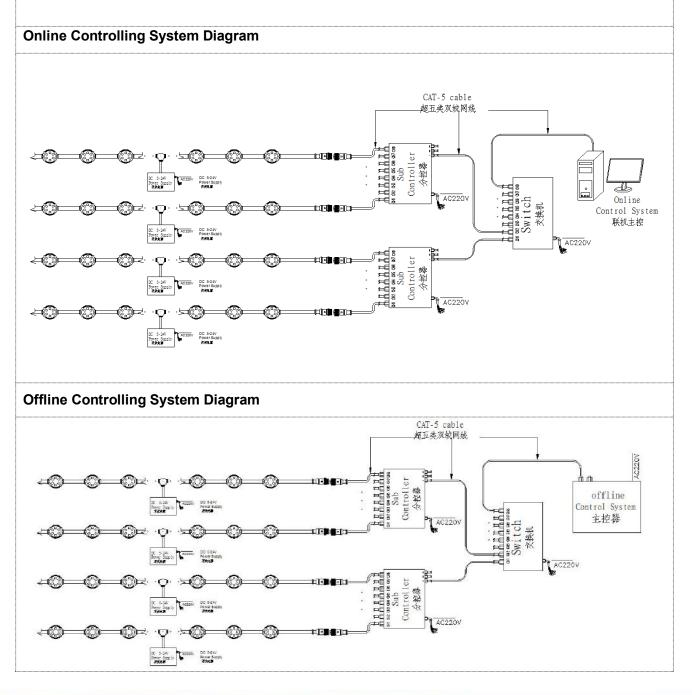

## System connection diagram:

- 1, Host controller should connect with slave controller. Working voltage for controllers are AC220V.
- 2, On-line main controller should connect with slave controller, on-line main controller and sub controller working voltage are AC220V.
- 3, each sub-controller with 8 ports, with each port 512 pixels, supporting data converter, supports 100 meters ultra-long haul transmission.
- 4, The CAT-5 e. cable distance should be within 100 meters between host controller and slave controller, between slave controllers and switch, etc.