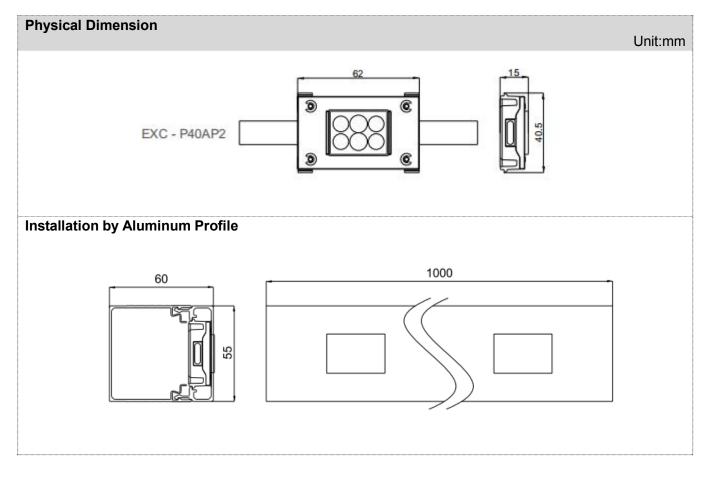

| Basic Specifications   |                                                            |
|------------------------|------------------------------------------------------------|
| Color                  | RGB+W                                                      |
| Working Voltage        | 24V                                                        |
| Max. Power Consumption | 1.8W                                                       |
| Light Source           | 4pcs SMD RGB+ 2pcs SMD W LEDs                              |
| CRI                    | 80                                                         |
| Control                | DMX512                                                     |
| Grey Scale             | 8bit,16bit                                                 |
| Source Life            | 50,000h                                                    |
| RDM                    | Optional                                                   |
| LED chip Brand         | Optional(Cree, OSRAM, Lumileds, Epistar, etc)              |
| Cover                  | PC(Transparent,Opal)                                       |
| Housing                | PC+ABS                                                     |
| Weight                 | 35g                                                        |
| Dimensions             | 62mm x 40.5mm x 15mm (L x W x H, exclude Mounting Bracket) |
| Installation           | Installation By Aluminum Profile                           |
| Working Temperature    | -40°C to 60°C                                              |
| Storage Temperature    | -40°C to 70°C                                              |