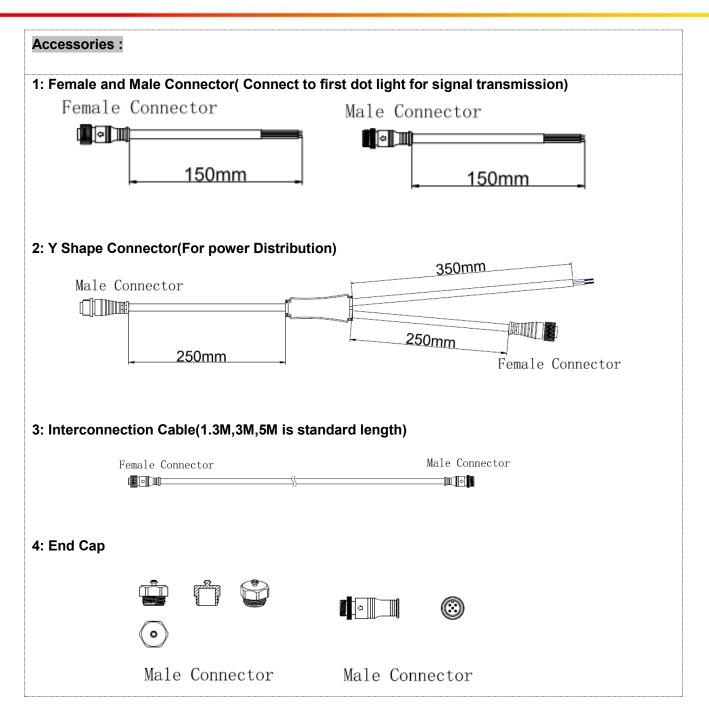

--------|
| Luminous Flux           | 25LM/W(RGB), 50LM/W(White), 30LM/W(RGBW) |
| Central Light Intensity | 21cd                                     |
| Beam Angle              | 120°                                     |







## System connection diagram:

- 1, Host controller should connect with slave controller. Working voltage for controllers are AC220V.
- 2, On-line main controller should connect with slave controller, on-line main controller and sub controller working voltage are AC220V.
- 3, each sub-controller with 8 ports, with each port 512 pixels, supporting data converter, supports 100 meters ultra-long haul transmission.
- 4, The CAT-5 e. cable distance should be within 100 meters between host controller and slave controller, between slave controllers and switch, etc.