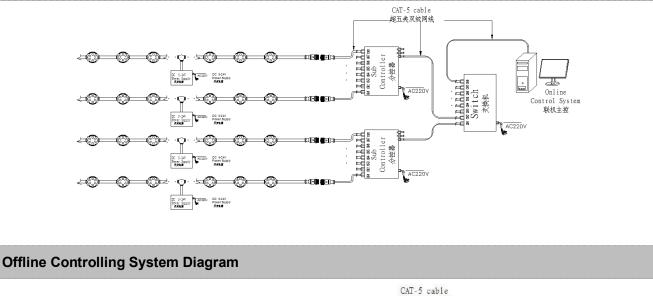

## **Online Controlling System Diagram**

## Physical Dimension

Unit:mm

System connection diagram:

- 1,Host controller should connect with slave controller. Working voltage for controllers are AC220V.
- 2,On-line main controller should connect with slave controller, on-line main controller and sub controller working voltage are AC220V.
- 3,each sub-controller with 8 ports, with each port 512 pixels, supporting data converter, supports 100 meters ultra-long haul transmission.
- 4, The CAT-5 e. cable distance should be within 100 meters between host controller and slave controller, between slave controllers and switch, etc.