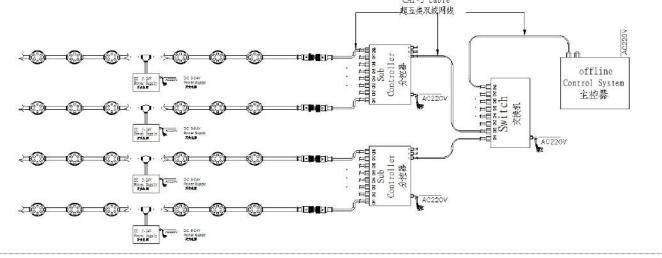

## Physical Dimension

Unit:mm

System connection diagram:

- 1,Host controller should connect with slave controller. Working voltage for controllers are AC220V.
- 2,On-line main controller should connect with slave controller, on-line main controller and sub controller working voltage are AC220V.
- 3,each sub-controller with 8 ports, with each port 512 pixels, supporting data converter, supports 100 meters ultra-long haul transmission.
- 4, The CAT-5 e. cable distance should be within 100 meters between host controller and slave controller, between slave controllers and switch, etc.