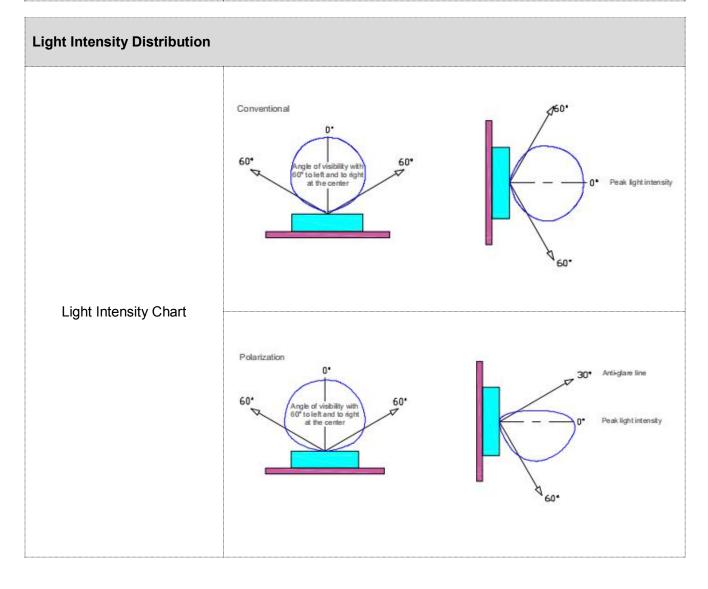

#### Features

- The newest generation technology: DMX512 parallel bus design
- Close range anti-glare optical design
- Integrated clip-on endless connection
- Fully sealed and waterproof design with high thermal conductive adhesive imported from Germany
- Special outdoor lightning and ESD protection