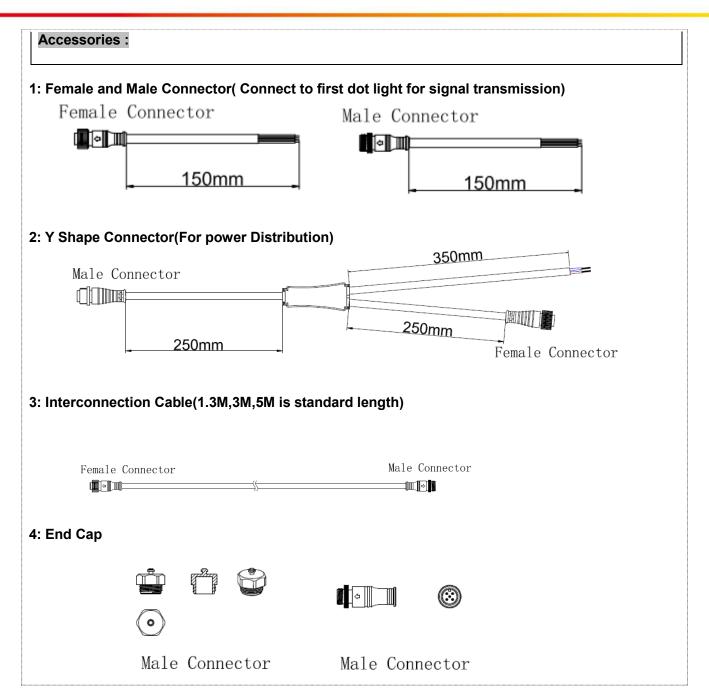

## Physical Dimension

Unit:mm

System connection diagram:

- 1,Host controller should connect with slave controller. Working voltage for controllers are AC220V.
- 2,On-line main controller should connect with slave controller, on-line main controller and sub controller working voltage are AC220V.
- 3,each sub-controller with 8 ports, with each port 512 pixels, supporting data converter, supports 100 meters ultra-long haul transmission.
- 4, The CAT-5 e. cable distance should be within 100 meters between host controller and slave controller, between slave controllers and switch, etc.