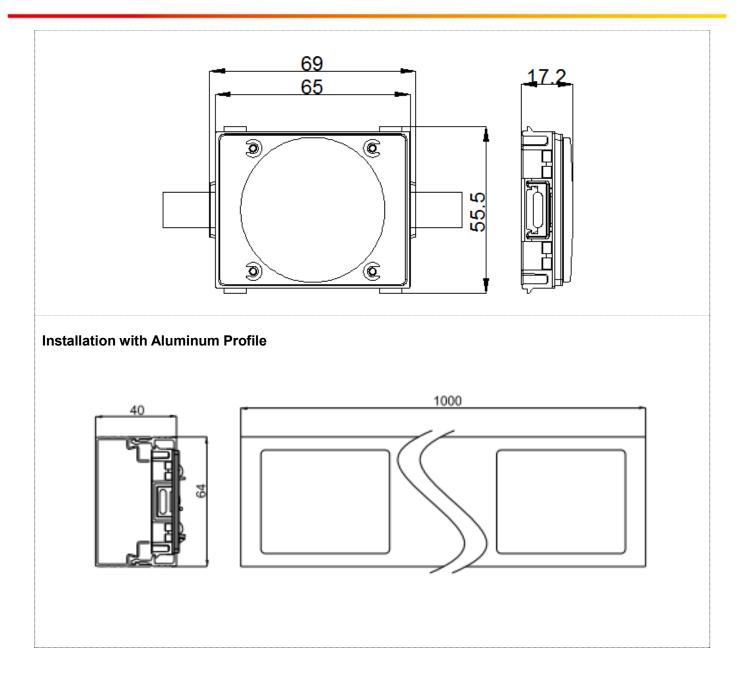

## Physical Dimension

Unit:mm

System connection diagram:

- 1,Host controller should connect with slave controller. Working voltage for controllers are AC220V.
- 2,On-line main controller should connect with slave controller, on-line main controller and sub controller working voltage are AC220V.
- 3,each sub-controller with 8 ports, with each port 512 pixels, supporting data converter, supports 100 meters ultra-long haul transmission.
- 4, The CAT-5 e. cable distance should be within 100 meters between host controller and slave controller, between slave controllers and switch, etc.

| Basic Specifications   |                                                              |
|------------------------|--------------------------------------------------------------|
| Color                  | W(2200-6500K), RGB, RGB+W                                    |
| Working Voltage        | 15V/24V                                                      |
| Max. Power Consumption | 2.7W                                                         |
| Light Source           | 9pcs SMD LEDs                                                |
| CRI                    | 80                                                           |
| Control                | ON/OFF, DMX512                                               |
| Grey Scale             | 8bit, 16bit                                                  |
| Source Life            | 50,000h                                                      |
| RDM                    | Optional                                                     |
| LED chip Brand         | Optional(Cree, OSRAM, Lumileds, Epistar, etc)                |
| Cover                  | PC(Transparent,Opal,Crystal)                                 |
| Housing                | PC+ABS                                                       |
| Weight                 | 55g                                                          |
| Dimensions             | 69mm x 55.5mm x 16.5mm (L x W x H, exclude Mounting Bracket) |
| Installation           | Installation with aluminum profiles                          |
| Working Temperature    | -40°C to 60°C                                                |