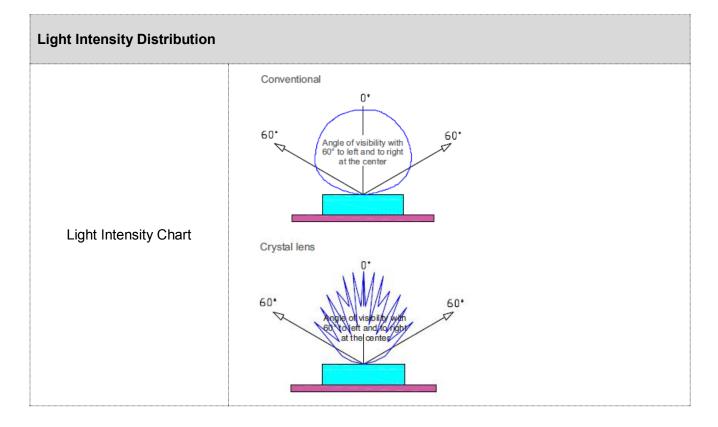

| Installation            | Installation with screws or adhesive     |
|-------------------------|------------------------------------------|
| Working Temperature     | -40°C to 60°C                            |
| Storage Temperature     | -40°C to 70°C                            |
| Protection Rating       | IP66                                     |
| Luminous Flux           | 25LM/W(RGB), 50LM/W(White), 30LM/W(RGBW) |
| Central Light Intensity | 54/81cd(W), 30cd(RGB), 38cd(RGBW)        |
| Beam Angle              | ≥110°                                    |