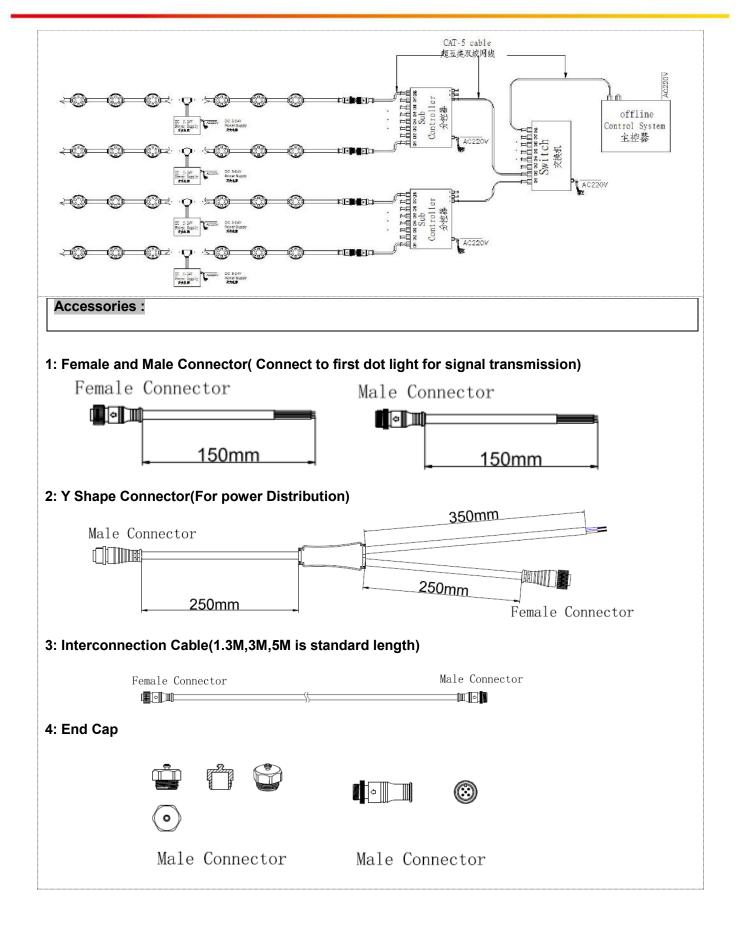

## System connection diagram:

1, Host controller should connect with slave controller. Working voltage for controllers are AC220V.

Bot Light

UNT TOWN

Pixel Pitch TBC

- 2,On-line main controller should connect with slave controller, on-line main controller and sub controller working voltage are AC220V.
- 3,each sub-controller with 8 ports, with each port 512 pixels, supporting data converter, supports 100 meters ultra-long haul transmission.
- 4, The CAT-5 e. cable distance should be within 100 meters between host controller and slave controller, between slave controllers and switch, etc.

To be confirmed(TBC)

End Car

and white