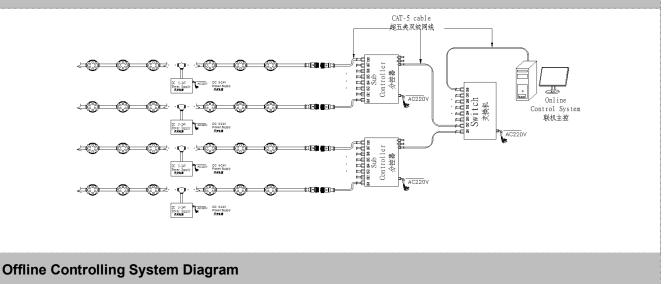

## System connection diagram:

1, Host controller should connect with slave controller. Working voltage for controllers are AC220V.

Bot Light

UNT TOWN

Pixel Pitch TBC

- 2,On-line main controller should connect with slave controller, on-line main controller and sub controller working voltage are AC220V.
- 3,each sub-controller with 8 ports, with each port 512 pixels, supporting data converter, supports 100 meters ultra-long haul transmission.
- 4, The CAT-5 e. cable distance should be within 100 meters between host controller and slave controller, between slave controllers and switch, etc.

## Online Controlling System Diagram