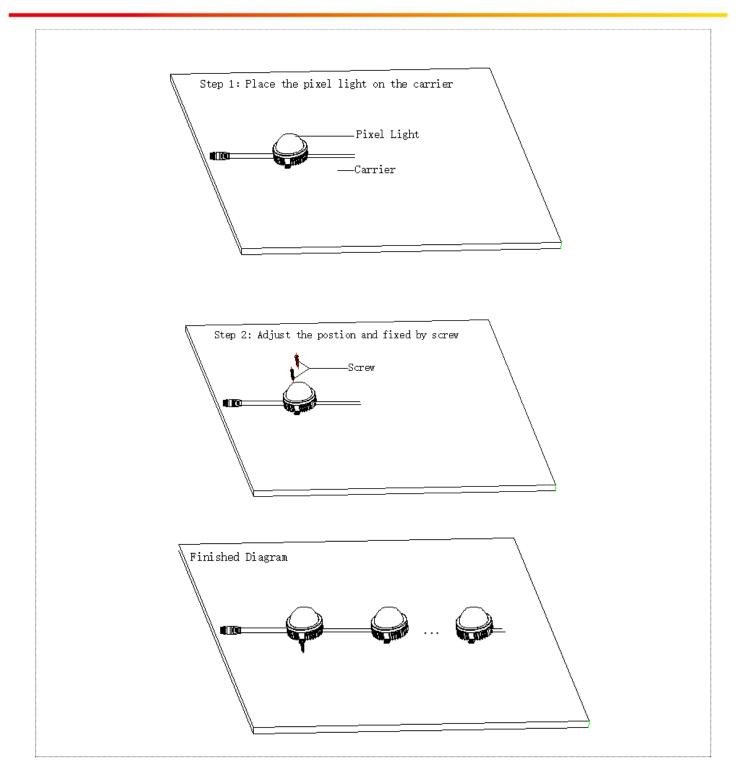

d aluminum (others:PC+ABS)              |
| Weight                 | 250g                                                         |
| Dimensions             | 105mm x 105mm x 62.5mm (L x W x H, exclude Mounting Bracket) |



| Installation            | Installation with screws or adhesive     |
|-------------------------|------------------------------------------|
| Working Temperature     | -40°C to 60°C                            |
| Storage Temperature     | -40°C to 70°C                            |
| Protection Rating       | IP66                                     |
| Luminous Flux           | 25LM/W(RGB), 50LM/W(White), 30LM/W(RGBW) |
| Central Light Intensity | 54/81cd(W), 30cd(RGB), 38cd(RGBW)        |
| Beam Angle              | ≥110°                                    |









## System connection diagram:

1, Host controller should connect with slave controller. Working voltage for controllers are AC220V.

Bot Light

UNT TOWN

Pixel Pitch TBC

- 2,On-line main controller should connect with slave controller, on-line main controller and sub controller working voltage are AC220V.
- 3,each sub-controller with 8 ports, with each port 512 pixels, supporting data converter, supports 100 meters ultra-long haul transmission.
- 4, The CAT-5 e. cable distance should be within 100 meters between host controller and slave controller, between slave controllers and switch, etc.

To be confirmed(TBC)

End Car

and white

## **Basic System Diagram**

Female Connector

-Wale Connector

**I** 

EXC<sup>®</sup>爱克|股票简称:爱克股份 股票代码:300889

## Online Controlling System Diagram