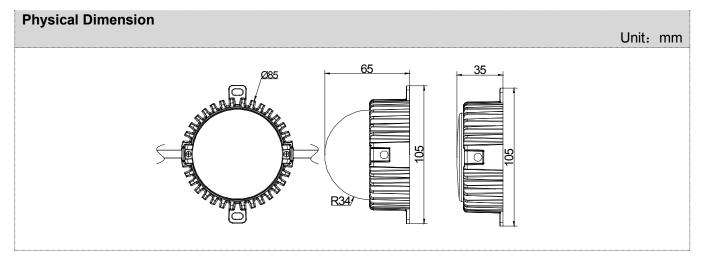

| Basic Specifications   |                                                              |
|------------------------|--------------------------------------------------------------|
| Color                  | W(2200K-6500K), RGB, RGB+W, RGBW, etc                        |
| Working Voltage        | DC24V                                                        |
| Max. Power Consumption | 3W/4W/5W                                                     |
| Light Source           | 12/18/24pcs SMD LEDs                                         |
| CRI                    | 80                                                           |
| Control                | DMX512, ON/OFF                                               |
| Grey Scale             | 8bit, 16bit                                                  |
| Source Life            | 50,000h                                                      |
| RDM                    | Optional                                                     |
| LED chip Brand         | Optional(Cree, OSRAM, Lumileds, Epistar, etc)                |
| Cover                  | PC(Transparent, Opal, Crystal)                               |
| Housing                | High strength extruded aluminum (others:PC+ABS)              |
| Weight                 | 250g                                                         |
| Dimensions             | 105mm x 105mm x 62.5mm (L x W x H, exclude Mounting Bracket) |