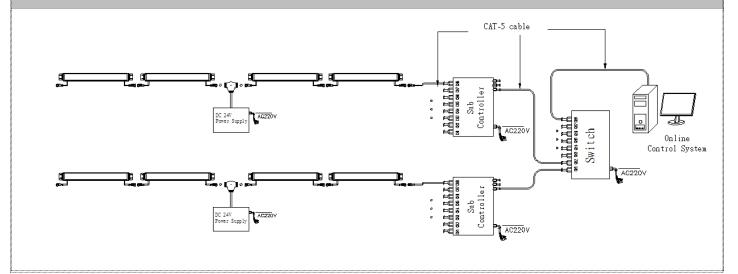

### System connection diagram:

- 1. Host controller should connect with slave controller. Working voltage for controllers are AC220V.
- 2. On-line main controller should connect with slave controller, on-line main controller and sub controller working voltage are AC220V.
- 3. each sub-controller with 8 ports, with each port 512 pixels, supporting data converter, supports 100 meters ultra-long haul transmission.
- 4. The CAT-5 e. cable distance should be within 100 meters between host controller and slave controller, between slave controllers and switch, etc.

### **Online Controlling System Diagram**

1: Female and Male Connector( Connect to first dot light for signal transmission)

2: Y Shape Connector(For power Distribution)

3: Interconnection Cable(1.3M,3M,5M is standard length)

4: End Cap