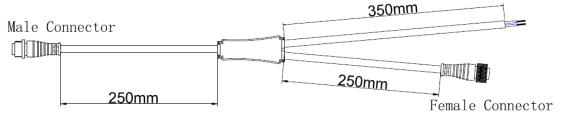

### **Online Controlling System Diagram**

1: Female and Male Connector( Connect to first dot light for signal transmission)

2: Y Shape Connector(For power Distribution)

3: Interconnection Cable(1.3M,3M,5M is standard length)

4: End Cap