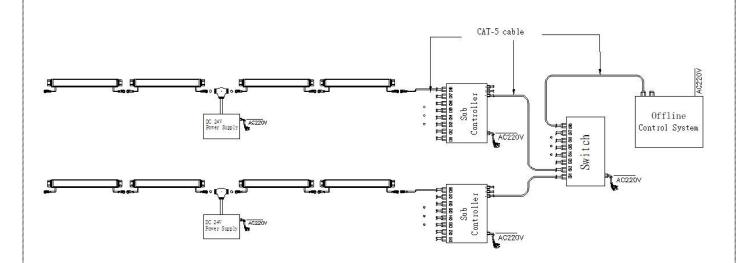

### System connection diagram:

- 1. Host controller should connect with slave controller. Working voltage for controllers are AC220V.
- 2. On-line main controller should connect with slave controller, on-line main controller and sub controller working voltage are AC220V.
- 3. each sub-controller with 8 ports, with each port 512 pixels, supporting data converter, supports 100 meters ultra-long haul transmission.
- 4. The CAT-5 e. cable distance should be within 100 meters between host controller and slave controller, between slave controllers and switch, etc.

### Offline Controlling System Diagram