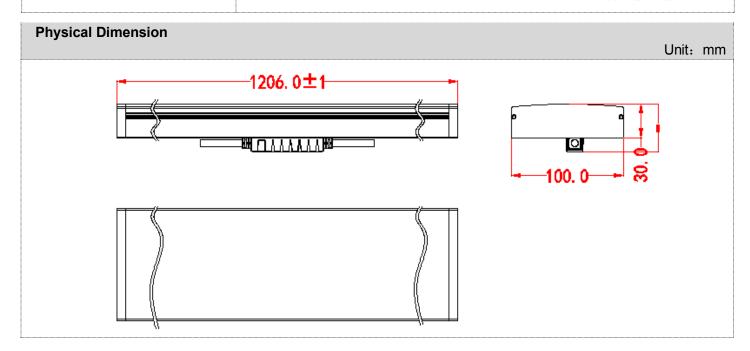

| Basic Specifications   |                                               |  |
|------------------------|-----------------------------------------------|--|
| Color Range            | W(2200K-6500K), RGB                           |  |
| Working Voltage        | DC24V                                         |  |
| Max. Power Consumption | 24W                                           |  |
| Light Source           | 144 pcs SMD LEDs                              |  |
| LED chip Brand         | Optional(Cree, OSRAM, Lumileds, Epistar, etc) |  |
| CRI                    | 80                                            |  |
| Control                | DMX512, ON/OFF                                |  |
| Segment                | 1(W), 8(RGB)                                  |  |
| Source Life            | 50,000 h                                      |  |