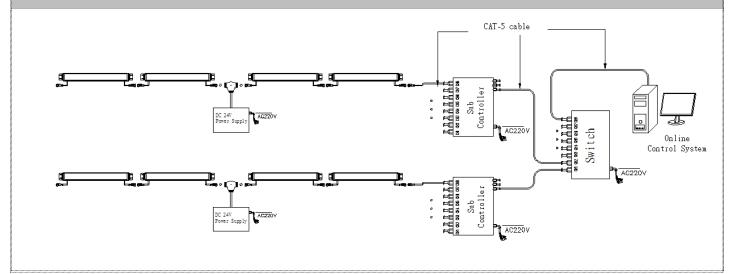

# System connection diagram:

- 1. Host controller should connect with slave controller. Working voltage for controllers are AC220V.
- 2. On-line main controller should connect with slave controller, on-line main controller and sub controller working voltage are AC220V.
- 3. each sub-controller with 8 ports, with each port 512 pixels, supporting data converter, supports 100 meters ultra-long haul transmission.
- 4. The CAT-5 e. cable distance should be within 100 meters between host controller and slave controller, between slave controllers and switch, etc.

#### **Online Controlling System Diagram**