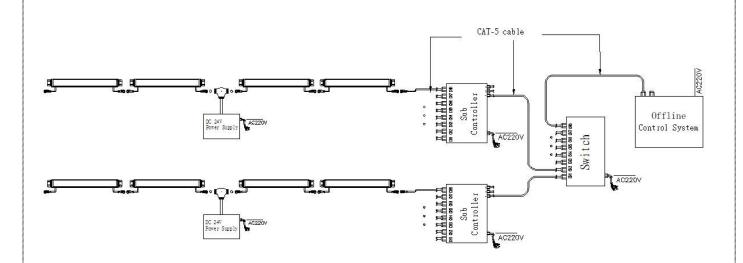

# System connection diagram:

- 1. Host controller should connect with slave controller. Working voltage for controllers are AC220V.
- 2. On-line main controller should connect with slave controller, on-line main controller and sub controller working voltage are AC220V.
- 3. each sub-controller with 8 ports, with each port 512 pixels, supporting data converter, supports 100 meters ultra-long haul transmission.
- 4. The CAT-5 e. cable distance should be within 100 meters between host controller and slave controller, between slave controllers and switch, etc.

### Offline Controlling System Diagram