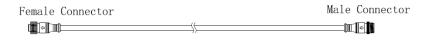

should connect with slave controller. Working voltage for controllers are AC220V.
- 2. On-line main controller should connect with slave controller, on-line main controller and sub controller working voltage are AC220V.
- 3. each sub-controller with 8 ports, with each port 512 pixels, supporting data converter, supports 100 meters ultra-long haul transmission.
- 4. The CAT-5 e. cable distance should be within 100 meters between host controller and slave controller, between slave controllers and switch, etc.

### Offline Controlling System Diagram



#### **Online Controlling System Diagram**





# 1: Female and Male Connector( Connect to first dot light for signal transmission)



# 2: Y Shape Connector(For power Distribution)



# 3: Interconnection Cable(1.3M,3M,5M is standard length)



# 4: End Cap