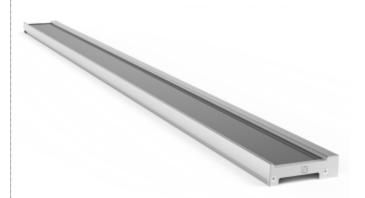

# EXC-U80ADB0 LED Linear light

Application Environment: Indoor
Outdoor

#### **Product description:**

EXC-U80ADB0 full color series product are compact and invisible SMD LED linear light with aluminum shell for outdoor landscape decoration. The fixture can integrate entirely with the building, not affect the building appearance in daytime and show wonderful lighting effect at night. EXC-U80ADB0 can be applicable for super large area displaying or outline the building. It also can be used to decorate facade inside and outside, also reinforce the normal lighting function.