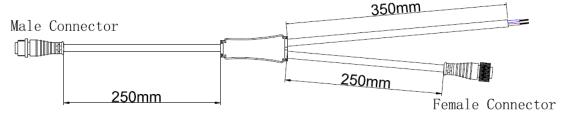

arrier



# System connection diagram:

- 1. Host controller should connect with slave controller. Working voltage for controllers are AC220V.
- 2. On-line main controller should connect with slave controller, on-line main controller and sub controller working voltage are AC220V.
- 3. each sub-controller with 8 ports, with each port 512 pixels, supporting data converter, supports 100 meters ultra-long haul transmission.
- 4. The CAT-5 e. cable distance should be within 100 meters between host controller and slave controller, between slave controllers and switch, etc.

### Offline Controlling System Diagram



#### **Online Controlling System Diagram**





# 1: Female and Male Connector( Connect to first dot light for signal transmission)



# 2: Y Shape Connector(For power Distribution)



# 3: Interconnection Cable(1.3M,3M,5M is standard length)



# 4: End Cap