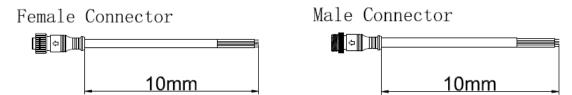

# 1: Female and Male Connector( Connect to first dot light for signal transmission)