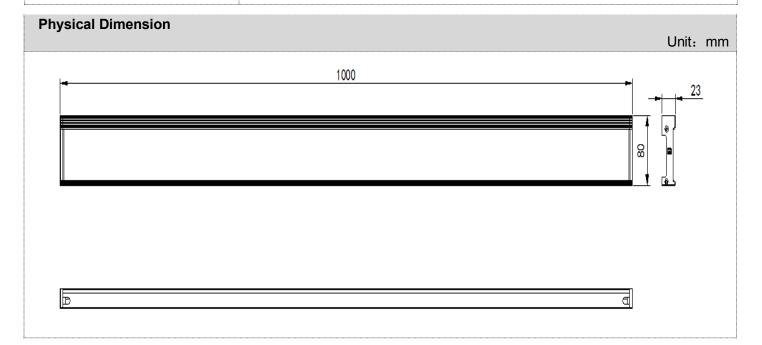

#### **Features**

- Very compact design, only 23mm thickness.
- Invisible design concept, combine with building very well
- Aluminum alloy lamp body with low thermal resistance path heat dissipation design
- Outdoor lightning protection and electrostatic discharge (ESD) protection design
- Design of top hanging line, simple and convenient installation;
- All aluminum metal, ultra-thin design, high grade, graceful structure;