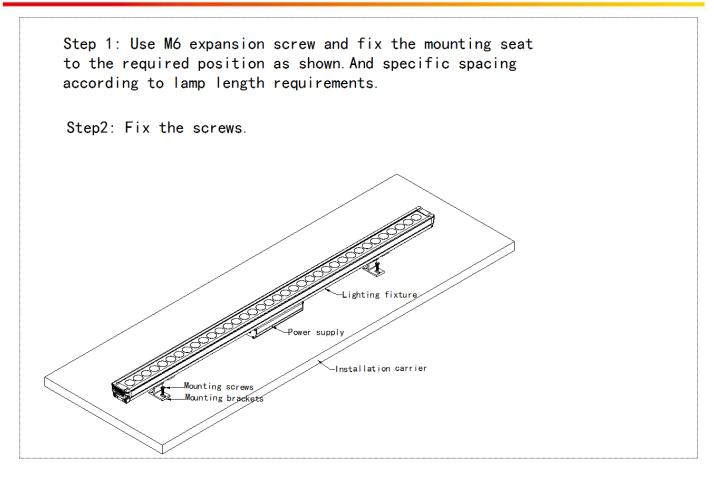

|
| Segment                | 1                                             |
| Grey Scale             | 1                                             |
| Source Life            | 50,000 h                                      |
| RDM                    | Optional                                      |
| LED chip Brand         | Optional(Cree, OSRAM, Lumileds, Epistar, etc) |
| Housing                | High Strength Aluminum                        |
| Cover                  | Tempered glass                                |
| Weight                 | 0.62KG(AI)/0.58KG(PC)                         |
| Working Temperature    | -40°C to 60°C                                 |
| Storage Temperature    | -40°C to 70°C                                 |







## **Installation Diagram**







## System connection diagram:

- 1. Host controller should connect with slave controller. Working voltage for controllers are AC220V.
- On-line main controller should connect with slave controller, on-line main controller and sub controller working voltage are AC220V.
- 3、each sub-controller with 8 ports, with each port 512 pixels, supporting data converter, supports 100 meters ultra-long haul transmission.
- 4、 The CAT-5 e. cable distance should be within 100 meters between host controller and slave controller, between slave controllers and switch, etc.

## Offline Controlling System Diagram