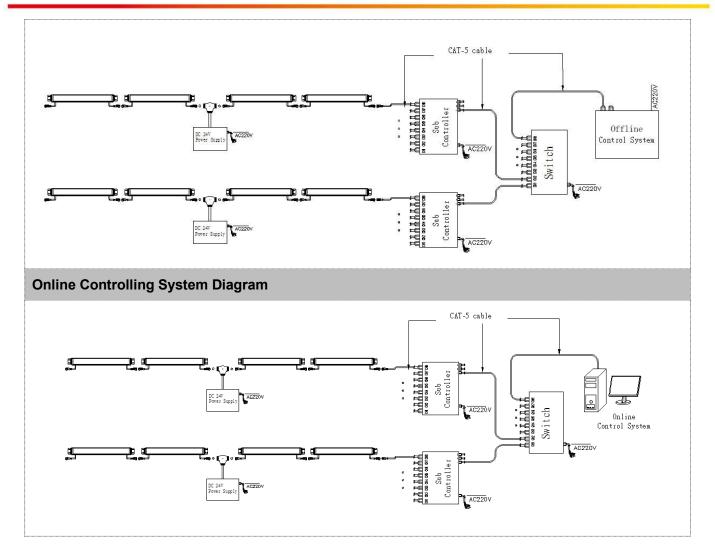

## System connection diagram:

- 1. Host controller should connect with slave controller. Working voltage for controllers are AC220V.
- On-line main controller should connect with slave controller, on-line main controller and sub controller working voltage are AC220V.
- 3、each sub-controller with 8 ports, with each port 512 pixels, supporting data converter, supports 100 meters ultra-long haul transmission.
- 4、 The CAT-5 e. cable distance should be within 100 meters between host controller and slave controller, between slave controllers and switch, etc.

## Offline Controlling System Diagram