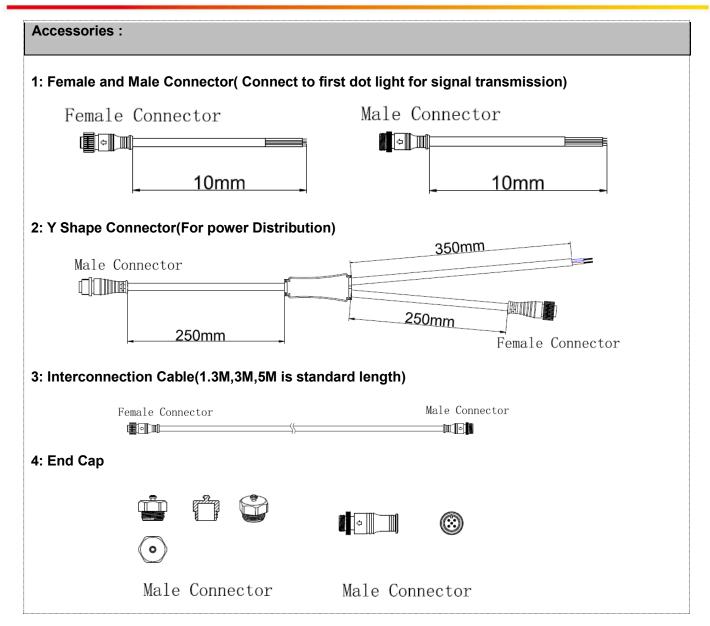

| Working Temperature    | -40°C to 60°C                                 |
| Storage Temperature    | -40°C to 70°C                                 |







## **Installation Diagram**







## System connection diagram:

- 1. Host controller should connect with slave controller. Working voltage for controllers are AC220V.
- On-line main controller should connect with slave controller, on-line main controller and sub controller working voltage are AC220V.
- 3、each sub-controller with 8 ports, with each port 512 pixels, supporting data converter, supports 100 meters ultra-long haul transmission.
- 4、 The CAT-5 e. cable distance should be within 100 meters between host controller and slave controller, between slave controllers and switch, etc.

## Offline Controlling System Diagram