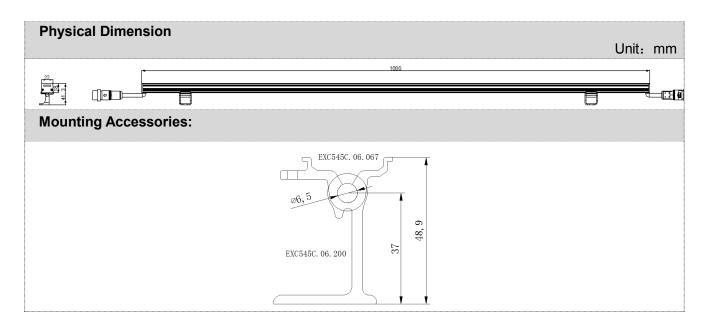

OFF                                        |
| Segment                | 1                                             |
| Grey Scale             | 1                                             |
| Source Life            | 50,000 h                                      |
| RDM                    | Optional                                      |
| LED chip Brand         | Optional(Cree, OSRAM, Lumileds, Epistar, etc) |
| Housing                | High Strength Aluminum                        |
| Cover                  | Tempered glass                                |
| Weight                 | 0.62KG(AI)/0.58KG(PC)                         |
| Working Temperature    | -40°C to 60°C                                 |
| Storage Temperature    | -40°C to 70°C                                 |







## **Installation Diagram**







## System connection diagram:

- 1. Host controller should connect with slave controller. Working voltage for controllers are AC220V.
- On-line main controller should connect with slave controller, on-line main controller and sub controller working voltage are AC220V.
- 3、each sub-controller with 8 ports, with each port 512 pixels, supporting data converter, supports 100 meters ultra-long haul transmission.
- 4、 The CAT-5 e. cable distance should be within 100 meters between host controller and slave controller, between slave controllers and switch, etc.

## Offline Controlling System Diagram