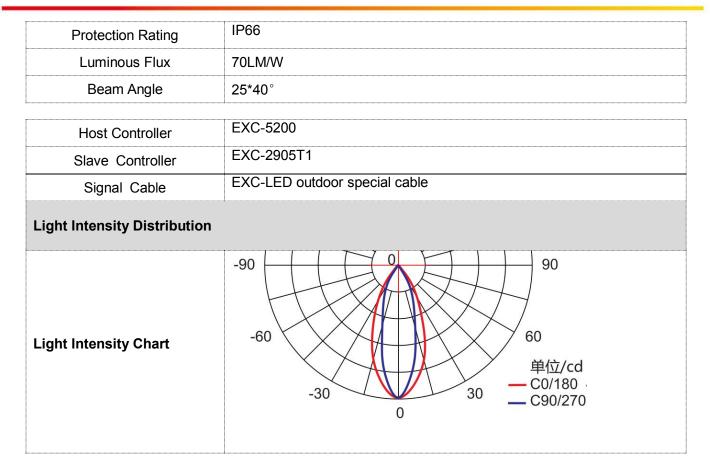

N/OFF                                        |
| Segment                | 1                                             |
| Grey Scale             | 1                                             |
| Source Life            | 50,000 h                                      |
| RDM                    | Optional                                      |
| LED chip Brand         | Optional(Cree, OSRAM, Lumileds, Epistar, etc) |
| Housing                | High Strength Aluminum                        |
| Cover                  | Tempered glass                                |
| Weight                 | 0.62KG(AI)/0.58KG(PC)                         |
| Working Temperature    | -40°C to 60°C                                 |
| Storage Temperature    | -40°C to 70°C                                 |







## **Installation Diagram**







## System connection diagram:

- 1. Host controller should connect with slave controller. Working voltage for controllers are AC220V.
- On-line main controller should connect with slave controller, on-line main controller and sub controller working voltage are AC220V.
- 3、each sub-controller with 8 ports, with each port 512 pixels, supporting data converter, supports 100 meters ultra-long haul transmission.
- 4、 The CAT-5 e. cable distance should be within 100 meters between host controller and slave controller, between slave controllers and switch, etc.

## Offline Controlling System Diagram