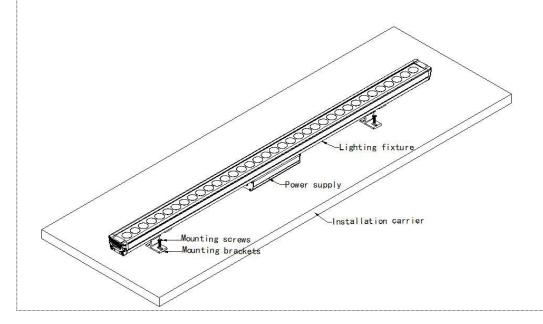

### **Installation Diagram**

Step 1: Use M6 expansion screw and fix the mounting seat to the required position as shown. And specific spacing according to lamp length requirements.

Step2: Fix the screws.