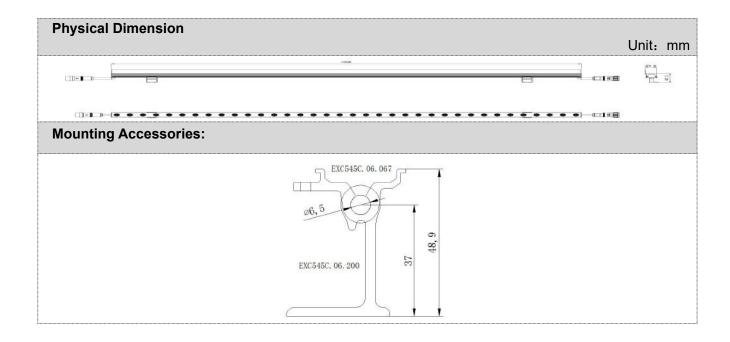

### **Installation Diagram**

Step 1: Use M6 expansion screw and fix the mounting seat to the required position as shown. And specific spacing according to lamp length requirements.

Step2: Fix the screws.