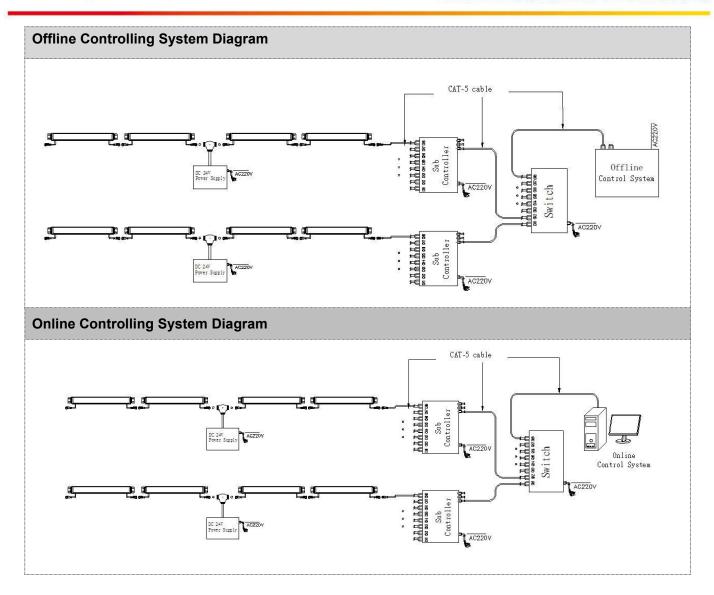

#### System connection diagram:

- 1. Host controller should connect with slave controller. Working voltage for controllers are AC220V.
- On-line main controller should connect with slave controller, on-line main controller and sub controller working voltage are AC220V.
- 3 each sub-controller with 8 ports, with each port 512 pixels, supporting data converter, supports 100 meters ultra-long haul transmission.
- 4. The CAT-5 e. cable distance should be within 100 meters between host controller and slave controller, between slave controllers and switch, etc.