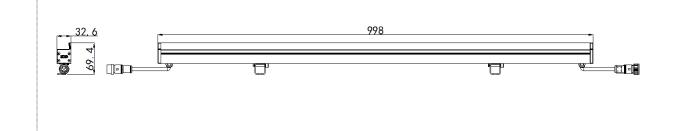

orage Temperature    | -40°C to 70°C                                 |



Focus on LED Pixel Light, Specialized in LED Landscape Lighting.

| Protection Rating | IP66                                      |
|-------------------|-------------------------------------------|
| Efficiency flux   | ≥70LM/W(White),≥45LM/W(RGBW),≥30LM/W(RGB) |
| Beam Angle        | 25*45°/20°                                |

| Light Intensity Distribution |                               |
|------------------------------|-------------------------------|
| Signal Cable                 | EXC-LED outdoor special cable |
| Slave Controller             | EXC-2905T1                    |
| Host Controller              | EXC-5200                      |

# **Light Intensity Chart**





# **Physical Dimension**

Unit: mm





## **Installation Diagram**

Use M4 expansion screws to fix the mounting seat to the required position as shown in the figure. The specific spacing shall be based on the length of lights.





### System connection diagram:

- 1, Host controller should connect with slave controller. Working voltage for controllers are AC220V.
- 2,On-line main controller should connect with slave controller, on-line main controller and sub controller working voltage are AC220V.
- 3,Each sub-controller with 8 ports, with each port 512 pixels, supporting data converter, supports 100 meters ultra-long haul transmission.
- 4,The CAT-5 e. cable distance should be within 100 meters between host controller and slave controller, between slave controllers and switch, etc.

### **Online Controlling System Diagram