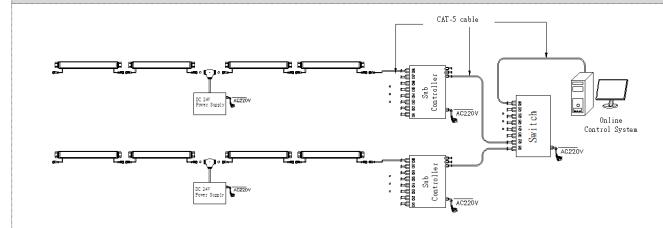

### System connection diagram:

- 1, Host controller should connect with slave controller. Working voltage for controllers are AC220V.
- 2,On-line main controller should connect with slave controller, on-line main controller and sub controller working voltage are AC220V.
- 3,Each sub-controller with 8 ports, with each port 512 pixels, supporting data converter, supports 100 meters ultra-long haul transmission.
- 4,The CAT-5 e. cable distance should be within 100 meters between host controller and slave controller, between slave controllers and switch, etc.

### **Online Controlling System Diagram**