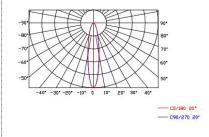

Focus on LED Pixel Light, Specialized in LED Landscape Lighting.

| Protection Rating | IP66                                      |
|-------------------|-------------------------------------------|
| Efficiency flux   | ≥70LM/W(White),≥45LM/W(RGBW),≥30LM/W(RGB) |
| Beam Angle        | 25*45°/20°                                |

| Light Intensity Distribution |                               |
|------------------------------|-------------------------------|
| Signal Cable                 | EXC-LED outdoor special cable |
| Slave Controller             | EXC-2905T1                    |
| Host Controller              | EXC-5200                      |

# **Light Intensity Chart**