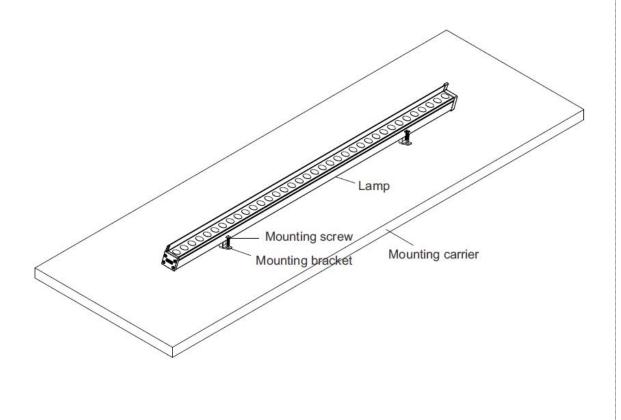

## **Installation Diagram**

Use M4 expansion screws to fix the mounting seat to the required position as shown in the figure. The specific spacing shall be based on the length of lights.