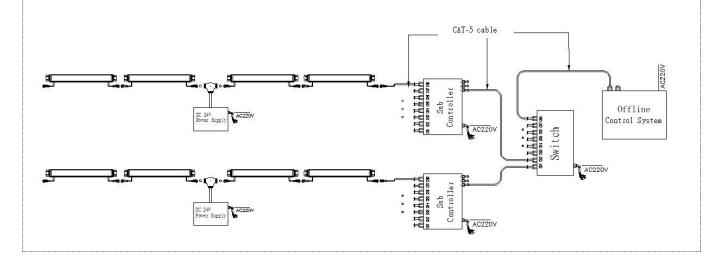

### System connection diagram:

- 1, Host controller should connect with slave controller. Working voltage for controllers are AC220V.
- 2,On-line main controller should connect with slave controller, on-line main controller and sub controller working voltage are AC220V.
- 3,Each sub-controller with 8 ports, with each port 512 pixels, supporting data converter, supports 100 meters ultra-long haul transmission.
- 4,The CAT-5 e. cable distance should be within 100 meters between host controller and slave controller, between slave controllers and switch, etc.

## **Online Controlling System Diagram**