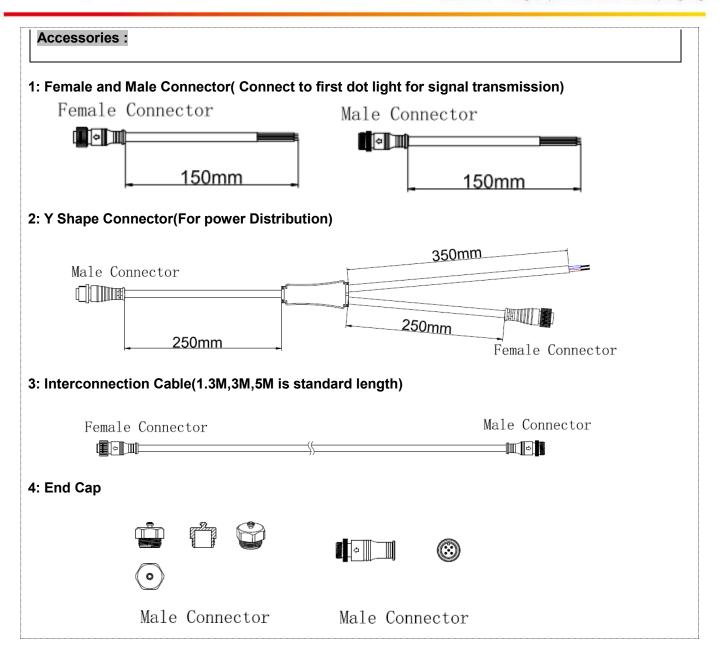

rews to fix the mounting seat to the required position as shown in the figure. The specific spacing shall be based on the length of lights.





### System connection diagram:

- 1, Host controller should connect with slave controller. Working voltage for controllers are AC220V.
- 2,On-line main controller should connect with slave controller, on-line main controller and sub controller working voltage are AC220V.
- 3,Each sub-controller with 8 ports, with each port 512 pixels, supporting data converter, supports 100 meters ultra-long haul transmission.
- 4,The CAT-5 e. cable distance should be within 100 meters between host controller and slave controller, between slave controllers and switch, etc.

### **Online Controlling System Diagram**



## **Online Controlling System Diagram**