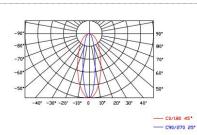

Focus on LED Pixel Light, Specialized in LED Landscape Lighting.

| Protection Rating | IP66                                      |
|-------------------|-------------------------------------------|
| Efficiency flux   | ≥70LM/W(White),≥45LM/W(RGBW),≥30LM/W(RGB) |
| Beam Angle        | 25*45°/20°                                |

| Light Intensity Distribution |                               |
|------------------------------|-------------------------------|
| Signal Cable                 | EXC-LED outdoor special cable |
| Slave Controller             | EXC-2905T1                    |
| Host Controller              | EXC-5200                      |

# **Light Intensity Chart**