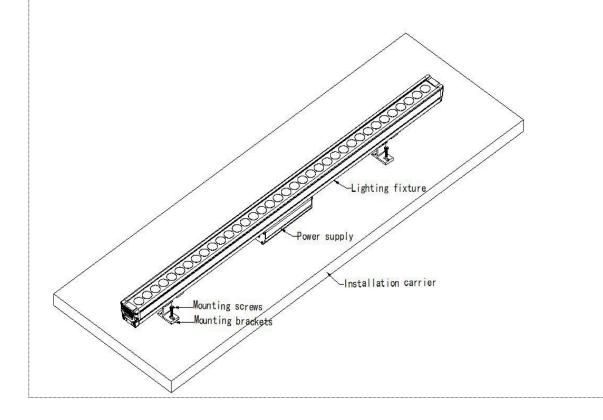

## Installation Diagram

Step 1: Use M6 expansion screw and fix the mounting seat to the required position as shown. And specific spacing according to lamp length requirements.

Step2: Fix the screws.