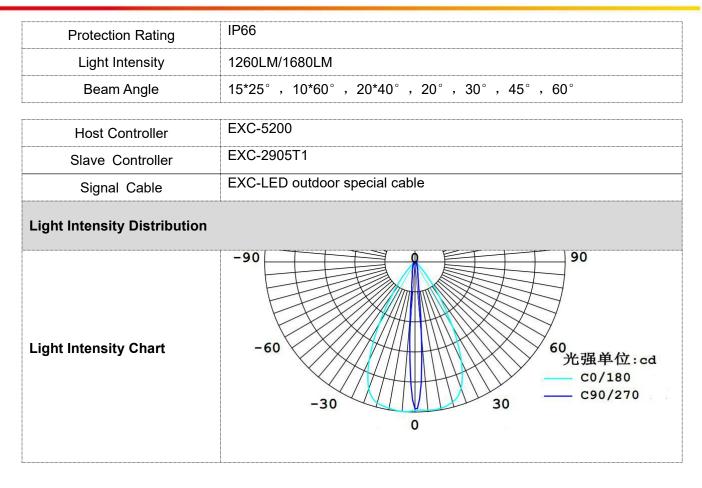

## System connection diagram:

- 1. Host controller should connect with slave controller. Working voltage for controllers are AC220V.
- On-line main controller should connect with slave controller, on-line main controller and sub controller working voltage are AC220V.
- 3 each sub-controller with 8 ports, with each port 512 pixels, supporting data converter, supports 100 meters ultra-long haul transmission.
- 4. The CAT-5 e. cable distance should be within 100 meters between host controller and slave controller, between slave controllers and switch, etc.

## **Offline Controlling System Diagram** CAT-5 cable AC220V Sub Controller ° ° • Offline DC 24V Power Supply Control System AC2201 Switch AC220V ក្តីក្តីក្តីក្តីក្តីក្តីក្តី ក្តាត់ក្តីក្តីក្តីក្តី ពោល លោក សោក Sub Controller 0 0 0 AC2204 DC 24V Power Supply AC220V **Online Controlling System Diagram** CAT-5 cable ۹C 10 F Sub Controller • AC220V DC 24V Power Supply Switch Ŀ AC220V Online Control System AC220V <u>ជិញិញិញឹញិញិញឹញី</u> គោលខេះអនទោ*ល*ទោ Sub Controller 0 AC220V DC 24V Power Supply AC220V