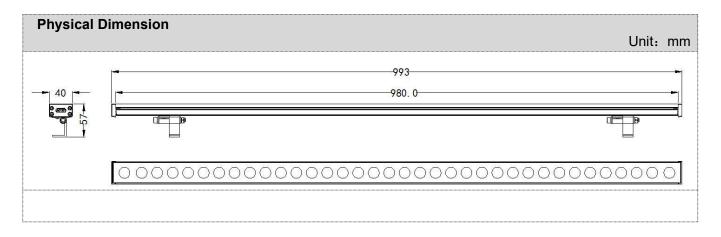

| Basic Specifications   |                                               |
|------------------------|-----------------------------------------------|
| Color Range            | W(2200K-6500K)                                |
| Light Source           | 24/36 pcs LEDs                                |
| Working Voltage        | DC 24V                                        |
| Max. Power Consumption | 24W/36W                                       |
| Control                | ON/OFF                                        |
| Segment                | 1                                             |
| Grey Scale             | 1                                             |
| Source Life            | 50,000 h                                      |
| RDM                    | Optional                                      |
| LED chip Brand         | Optional(Cree, OSRAM, Lumileds, Epistar, etc) |
| Housing                | High Strength Aluminum                        |
| Cover                  | Tempered glass                                |
| Weight                 | 1.1KG                                         |
| Working Temperature    | -40°C to 60°C                                 |
| Storage Temperature    | -40°C to 70°C                                 |