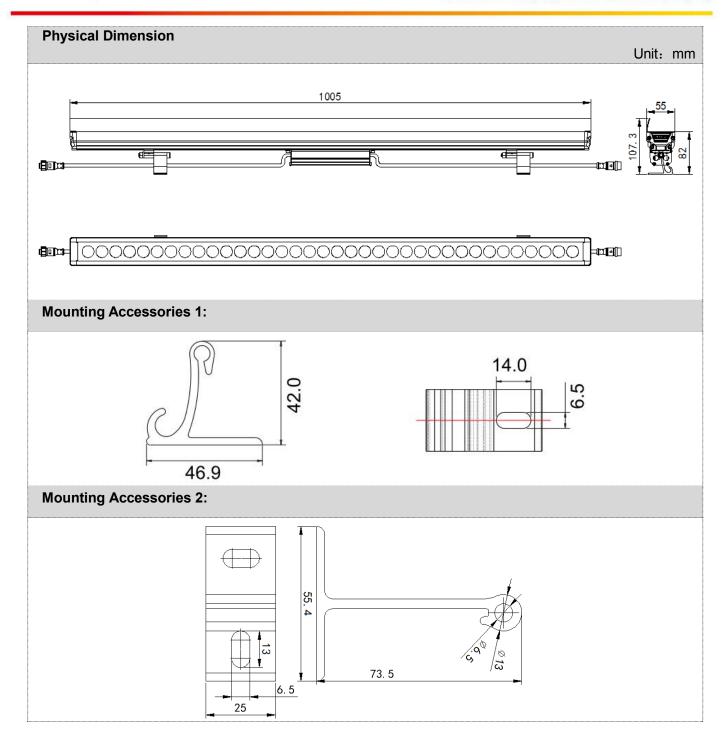

## **EXC-W55CRL** Multi-pixel LED Wall Washer

Application Environment: Indoor Outdoor

## Description

**EXC-W55CRL full color series** are high power outdoor landscape LED wall washer with high strength aluminum alloy housing by EXC-LED. EXC-W55CRL can be used for accent lighting or flood lighting, such as building facade, bridge, stage, etc. Customized lighting fixture length available.

| Basic Specifications   |                                               |
|------------------------|-----------------------------------------------|
| Color Range            | RGBW,RGB, W(2200K-6500K)                      |
| Light Source           | 24/36 pcs LEDs                                |
| Working Voltage        | DC 24V                                        |
| Max. Power Consumption | 36/48W(white), 54/60W(RGB), 48W(RGBW)         |
| Control                | DMX512, ON/OFF                                |
| Segment                | 1                                             |
| Grey Scale             | 8bit, 16bit                                   |
| Source Life            | 50,000 h                                      |
| RDM                    | Optional                                      |
| LED chip Brand         | Optional(Cree, OSRAM, Lumileds, Epistar, etc) |
| Housing                | High Strength Aluminum                        |
| Cover                  | Tempered glass                                |
| Weight                 | 2.6KG                                         |
| Working Temperature    | -40°C to 60°C                                 |
| Storage Temperature    | -40°C to 70°C                                 |