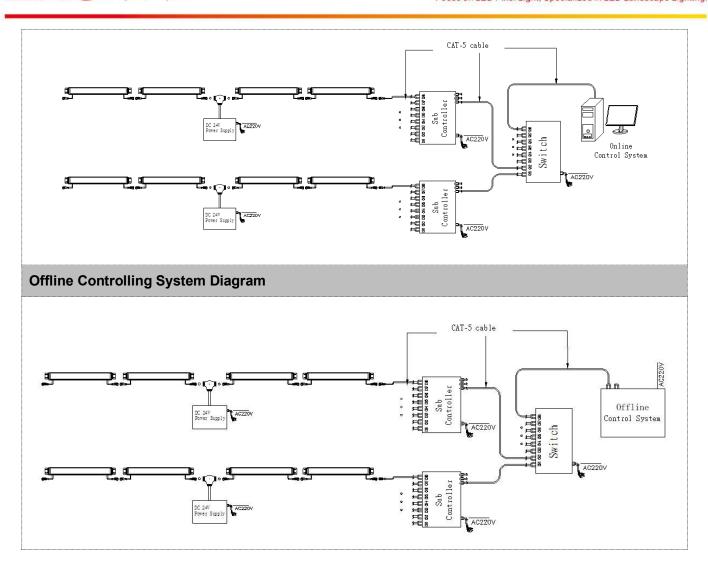

## System connection diagram:

- 1,Host controller should connect with slave controller. Working voltage for controllers are AC220V.
- 2,On-line main controller should connect with slave controller, on-line main controller and sub controller working voltage are AC220V.
- 3,Each sub-controller with 8 ports, with each port 512 pixels, supporting data converter, supports 100 meters ultra-long haul transmission.
- 4,The CAT-5 e. cable distance should be within 100 meters between host controller and slave controller, between slave controllers and switch, etc.

### **Online Controlling System Diagram**