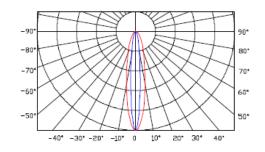

|
| Working Temperature    | -40°C to 60°C                                 |
| Storage Temperature    | -40°C to 70°C                                 |



| Protection Rating | IP66                                             |
|-------------------|--------------------------------------------------|
| Efficiency flux   | ≥70LM/W(White),≥45LM/W(RGBW),≥30LM/W(RGB)        |
| Beam Angle        | 12°、12*22°、16*50°,and other beam angle available |

| Host Controller  | EXC-5200                      |
|------------------|-------------------------------|
| Slave Controller | EXC-2905T1                    |
| Signal Cable     | EXC-LED outdoor special cable |

# **Light Intensity Distribution**



--- C0/180 12\* --- C90/270 12\*

# **Light Intensity Chart**



--- C0/180 22°



--- CO/180 50°

--- C90/270 16\*







### **Installation Diagram**

Step 1: Use M6 expansion screw and fix the mounting seat to the required position as shown. And specific spacing according to lamp length requirements.

Step2: Fix the screws.



## System connection diagram:

- 1,Host controller should connect with slave controller. Working voltage for controllers are AC220V.
- 2,On-line main controller should connect with slave controller, on-line main controller and sub controller working voltage are AC220V.
- 3,Each sub-controller with 8 ports, with each port 512 pixels, supporting data converter, supports 100 meters ultra-long haul transmission.
- 4,The CAT-5 e. cable distance should be within 100 meters between host controller and slave controller, between slave