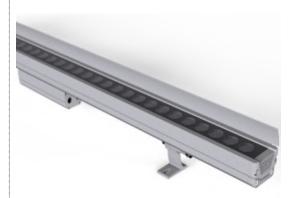

## **EXC-W55CRL** Multi-pixel LED Wall Washer

Application Environment: Indoor Outdoor

## Description

**EXC-W55CRL full color series** are high power outdoor landscape LED wall washer with high strength aluminum alloy housing by EXC-LED. EXC-W55CRL can be used for accent lighting or flood lighting, such as building facade, bridge, stage, etc. Customized lighting fixture length available.