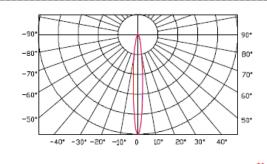

|
| Weight                 | 2.6KG                                         |
| Working Temperature    | -40°C to 60°C                                 |
| Storage Temperature    | -40°C to 70°C                                 |



| Protection Rating | IP66                                             |
|-------------------|--------------------------------------------------|
| Efficiency flux   | ≥70LM/W(White),≥45LM/W(RGBW),≥30LM/W(RGB)        |
| Beam Angle        | 12°、12*22°、16*50°,and other beam angle available |

| Host Controller  | EXC-5200                      |
|------------------|-------------------------------|
| Slave Controller | EXC-2905T1                    |
| Signal Cable     | EXC-LED outdoor special cable |

# **Light Intensity Distribution**



--- C0/180 12\* --- C90/270 12\*

# **Light Intensity Chart**



--- C0/180 22°



--- CO/180 50°

--- C90/270 16\*







### **Installation Diagram**

Step 1: Use M6 expansion screw and fix the mounting seat to the required position as shown. And specific spacing according to lamp length requirements.

Step2: Fix the screws.



## System connection diagram:

- 1,Host controller should connect with slave controller. Working voltage for controllers are AC220V.
- 2,On-line main controller should connect with slave controller, on-line main controller and sub controller working voltage are AC220V.
- 3,Each sub-controller with 8 ports, with each port 512 pixels, supporting data converter, supports 100 meters ultra-long haul transmission.
- 4,The CAT-5 e. cable distance should be within 100 m