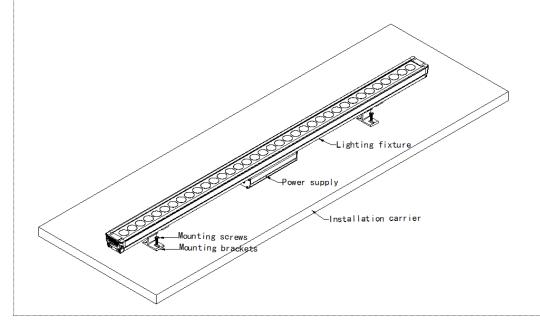

### **Installation Diagram**

Step 1: Use M6 expansion screw and fix the mounting seat to the required position as shown. And specific spacing according to lamp length requirements.

Step2: Fix the screws.