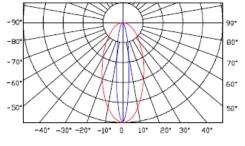

|
| Working Temperature    | -40°C to 60°C                                 |
| Storage Temperature    | -40°C to 70°C                                 |



| Protection Rating | IP66                                             |
|-------------------|--------------------------------------------------|
| Efficiency flux   | ≥70LM/W(White),≥45LM/W(RGBW),≥30LM/W(RGB)        |
| Beam Angle        | 12°、12*22°、16*50°,and other beam angle available |

| Host Controller  | EXC-5200                      |
|------------------|-------------------------------|
| Slave Controller | EXC-2905T1                    |
| Signal Cable     | EXC-LED outdoor special cable |

# **Light Intensity Distribution**



--- C0/180 12\* --- C90/270 12\*

# **Light Intensity Chart**



--- C0/180 22°



--- CO/180 50°

--- C90/270 16\*







### **Installation Diagram**

Step 1: Use M6 expansion screw and fix the mounting seat to the required position as shown. And specific spacing according to lamp length requirements.

Step2: Fix the screws.



## System connection diagram:

- 1,Host controller should connect with slave controller. Working voltage for controllers are AC220V.
- 2,On-line main controller should connect with slave controller, on-line main controller and sub controller working voltage are AC220V.
- 3,Each sub-controller with 8 ports, with each port 512 pixels, supporting data converter, supports 100 meters ultra-long haul transmission.
- 4,The CAT-5 e. cable distance should be within 100 meters between host controller and slave controller, between slave controllers and s