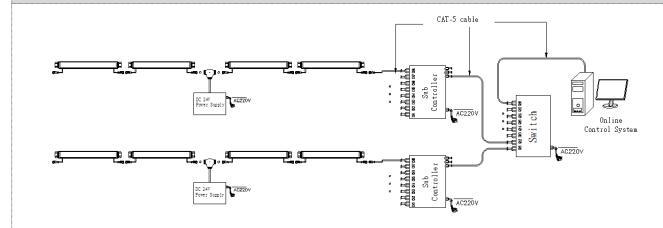

# System connection diagram:

- 1, Host controller should connect with slave controller. Working voltage for controllers are AC220V.
- 2,On-line main controller should connect with slave controller, on-line main controller and sub controller working voltage are AC220V.
- 3,Each sub-controller with 8 ports, with each port 512 pixels, supporting data converter, supports 100 meters ultra-long haul transmission.
- 4,The CAT-5 e. cable distance should be within 100 meters between host controller and slave controller, between slave controllers and switch, etc.

# **Online Controlling System Diagram**