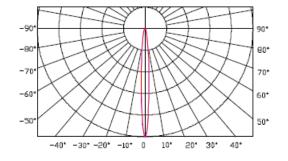

# **Light Intensity Distribution**

Beam Angle

# --- CO/180 10°

# **Light Intensity Chart**