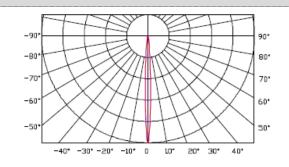

# **Light Intensity Distribution**

Beam Angle

# --- CO/180 6°

# **Light Intensity Chart**