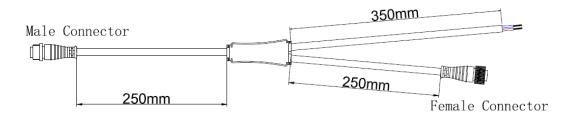

## Accessories:

1: Female and Male Connector( Connect to first dot light for signal transmission)

2: Y Shape Connector(For power Distribution)

3: Interconnection Cable(1.3M,3M,5M is standard length)

4: End Cap