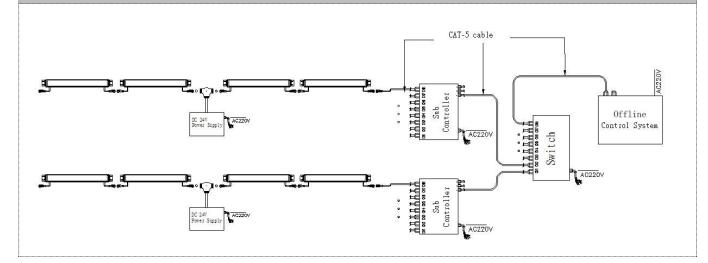

# System connection diagram:

- 1, Host controller should connect with slave controller. Working voltage for controllers are AC220V.
- 2,On-line main controller should connect with slave controller, on-line main controller and sub controller working voltage are AC220V.
- 3,Each sub-controller with 8 ports, with each port 512 pixels, supporting data converter, supports 100 meters ultra-long haul transmission.
- 4,The CAT-5 e. cable distance should be within 100 meters between host controller and slave controller, between slave controllers and switch, etc.

# Offline Controlling System Diagram