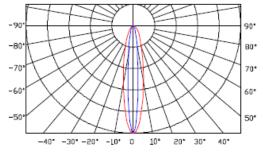

# **Light Intensity Distribution**

Beam Angle

#### --- C90/270 12°

# **Light Intensity Chart**