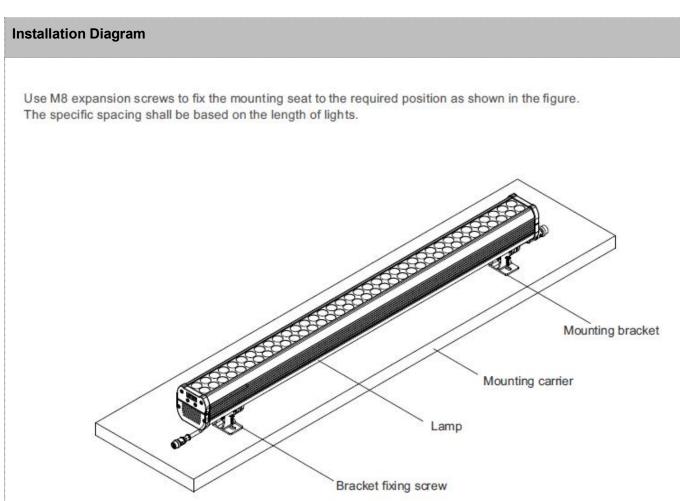

|
|---------------------|-------------------------------------------|
| Storage Temperature | -40°C to 70°C                             |
| Protection Rating   | IP66                                      |
| Efficiency flux     | ≥70LM/W(White),≥45LM/W(RGBW),≥30LM/W(RGB) |

6°,10°, 12\*22° and other angles optional

| Host Controller  | EXC-5200                      |
|------------------|-------------------------------|
| Slave Controller | EXC-2905T1                    |
| Signal Cable     | EXC-LED outdoor special cable |

# **Light Intensity Distribution**

Beam Angle



# --- CO/180 6°

#### --- C90/270 6°



# **Light Intensity Chart**

# --- CO/180 10°





#### --- CO/180 SS\*

#### --- C90/270 12°

# 深圳爱克莱特科技股份有限公司 Shenzhen EXC-LED Technology Co., Ltd









# System connection diagram:

- 1, Host controller should connect with slave controller. Working voltage for controllers are AC220V.
- 2,On-line main controller should connect with slave controller, on-line main controller and sub controller working voltage are AC220V.
- 3,Each sub-controller with 8 ports, with each port 512 pixels, supporting data converter, supports 100 meters ultra-long haul transmission.
- 4,The CAT-5 e. cable distance should be within 100 meters between host controller and slave controller, between slave controllers and switch, etc.

# **Online Controlling System Diagram**



# Offline Controlling System Diagram





## Accessories:

1: Female and Male Connector( Connect to first dot light for signal transmission)



2: Y Shape Connector(For power Distribution)