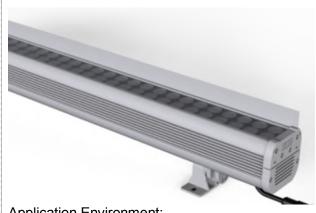

# **EXC-W80FRH** Multi-pixel LED Wall Washer

Application Environment: Indoor Outdoor

# Description

**EXC-W80FRH full color series** are high power outdoor landscape LED wall washer with high strength aluminum alloy housing by EXC-LED. EXC-W80FRH can be used for accent lighting or flood lighting, such as building facade, bridge, stage, etc. Customized lighting fixture length available.