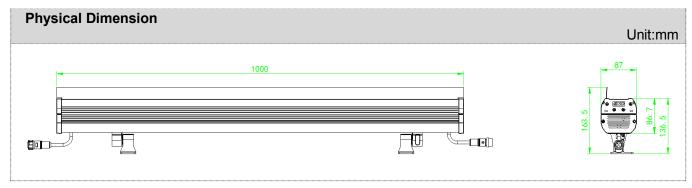

|
|---------------------|-------------------------------------------|
| Storage Temperature | -40°C to 70°C                             |
| Protection Rating   | IP66                                      |
| Efficiency flux     | ≥70LM/W(White),≥45LM/W(RGBW),≥30LM/W(RGB) |

6°,10°, 12\*22° and other angles optional

| Host Controller  | EXC-5200                      |
|------------------|-------------------------------|
| Slave Controller | EXC-2905T1                    |
| Signal Cable     | EXC-LED outdoor special cable |

# **Light Intensity Distribution**

Beam Angle



# --- CO/180 6°

#### --- C90/270 6°



# **Light Intensity Chart**

# --- CO/180 10°





#### --- CO/180 SS\*

#### --- C90/270 12°

# 深圳爱克莱特科技股份有限公司 Shenzhen EXC-LED Technology Co., Ltd









# System connection diagram:

- 1, Host controller should connect with slave controller. Working voltage for controllers are AC220V.
- 2,On-line main controller should connect with slave controller, on-line main controller and sub controller working voltage are AC220V.
- 3,Each sub-controller with 8 ports, with each port 512 pixels, supporting data converter, supports 100 meters ultra-long haul transmission.
- 4,The CAT-5 e. cable distance should be within 100 meters between host controller and slave controller, between slave controllers and switch, etc.

# **Online Controlling System Diagram**



# Offline Controlling System Diagram





## Accessories:

1: Female and Male Connector( Connect to first dot light for signal transmission)



2: Y Shape Connector(For power Distribution)