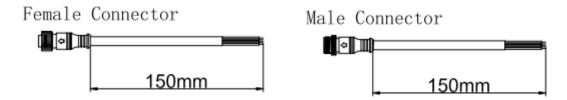

## Accessories:

1: Female and Male Connector( Connect to first dot light for signal transmission)

2: Y Shape Connector(For power Distribution)

3: Interconnection Cable(1.3M,3M,5M is standard length)

4: End Cap